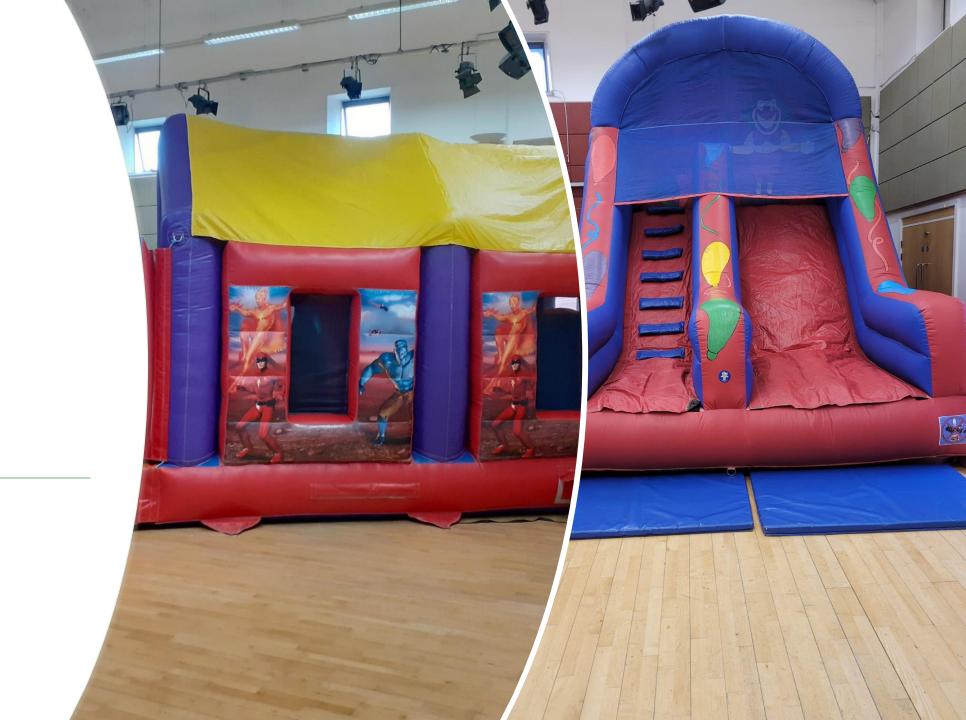

## What Activities?

Inflatables: bouncy castles, slides, assault courses

Messy play: foam, water, sensory, sand

Soft play room

Cooking, baking

Arts and crafts, painting

Outdoor play, trampoline

Ride on cars

#### Email:

info@abundantlivingwithautism.org.uk

Via contact form on website

Inflatables

## Pics